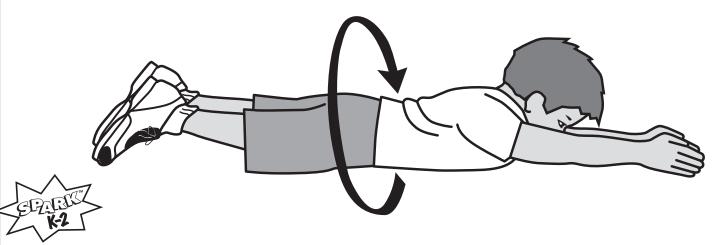

### Rueda Como un Tronco

- ★ Lie on your front, legs straight and together, arms together and overhead.
- \*Roll over onto your back and continue until you are on your front again.
- \*Keep your body straight.
- **★**Try the other direction.