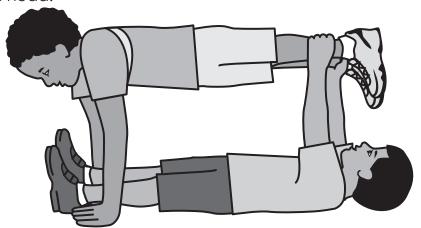

### Flexión de Brazos y Apoyo de Arrodillado

- \* Kneeling Partner Stand on knees.
- ♣ Push-up Partner Face away from your partner and get into a front support position with your feet just in front of your partner's knees. Carefully place 1 foot at a time on Kneeler's shoulders.
- \*Can you hold for 5 seconds?
- \*Swtich positions.