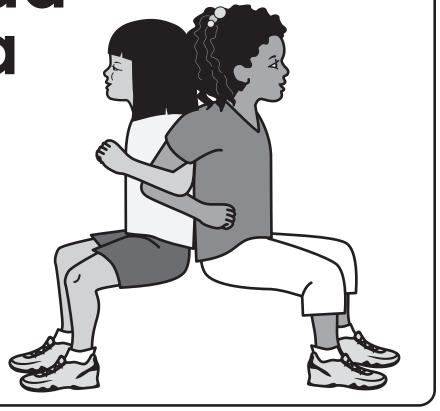

BALANCE, STUNTS, AND TUMBLING

De Espalda a Espalda

- \*Stand back-to-back with your partner with elbows linked.
- \*Bend your knees and slowly push against your partner's back.
- \*Can you hold this position for 5 seconds without moving?