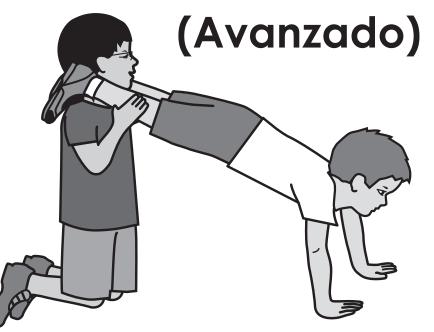

#### Flexión de Brazos Boca Arriba con Apoyo

\*Bottom Partner — Lie on your back with your knees bent and your back and feet flat against the floor.

(Avanzado)

- \*Top Partner Get into a front support position with your feet on either side of your partner's head.
- ★ Bottom Partner Grab your partner's ankles, then slowly straighten your arms, pushing them up.
- \* Hold this position for 5 seconds.
- \*Swtich positions.