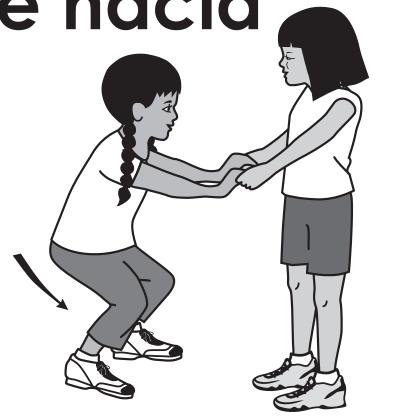

PARTNER COUNTERBALANCES AND STUNTS

Agacharse hacia Delante

- \* Face your partner and join hands.
- \*Slowly bend your knees as if you are sitting down in a chair.
- \*Can you hold this balance for 5 seconds?
- \*Switch roles.
- \*Can you move up and down with your partner like a see-saw?