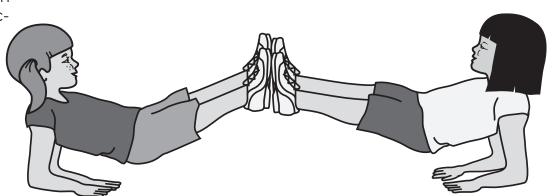

# Contrapeso de Hombros/Pies

Partners lie on back with heads in opposite directions, knees bent.

Place your feet up against partner's feet and slowly straighten your legs and lift up onto your elbows.

\*Can you hold for 5 seconds?