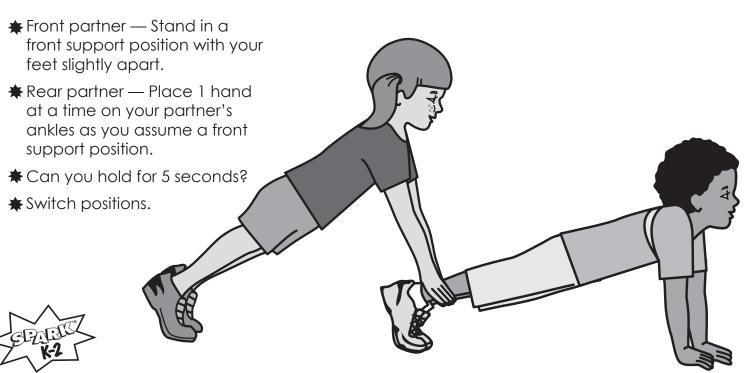

## Flexión de Brazos y Apoyo de Arrodillado Invertido

- ★ Hands and Knees Partner stand on hands and knees.
- ♣ Push-up Partner Face away from partner and get into a front support position with your feet just behind your partner's knees. Carefully place 1 foot at a time on partner's hips (not their back!).
- \*Can you hold for 5 seconds?
- \*Swtich positions.