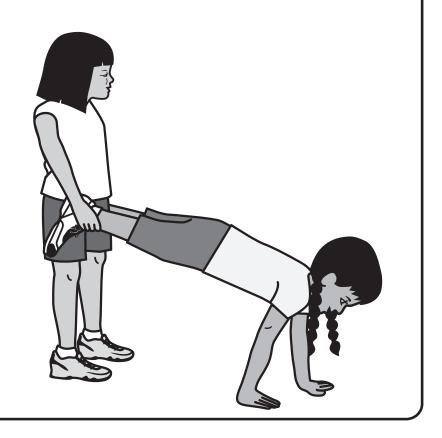

## Carretilla (Avanzado)

- \*Wheelbarrow Partner Put your hands on the floor and kick your feet up.
- ★ Gardener Partner Catch the Wheelbarrow's feet with your hands and hold them off the ground, keeping your elbows straight with arms pointed down.
- \*Can you walk across the activity area?
- \*Swtich roles.