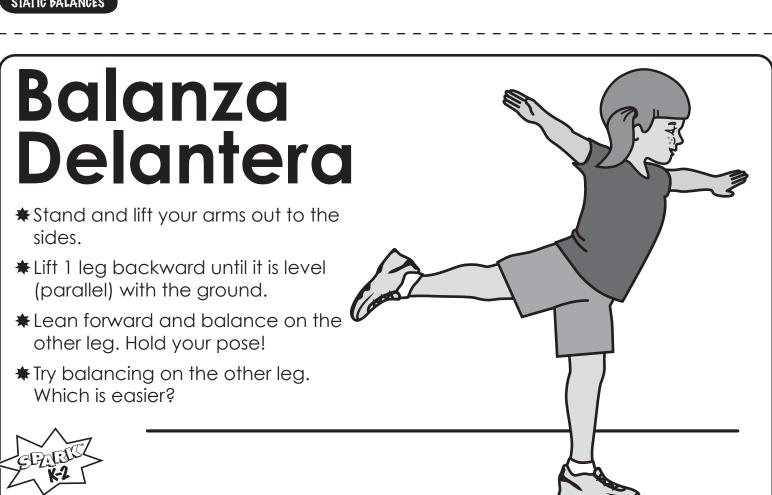

BALANCE, STUNTS, AND TUMBLING

ANCE, STUNTS, AND TUMBLING

STATIC BALANCES

Mantener el Equilibrio hacia Delante

- \*Stand and lift your arms out to the sides.
- \*Keep one leg straight (don't bend at the knee), raise the other leg straight in front of you. Hold your pose.
- \*Can you balance on the other leg, too?