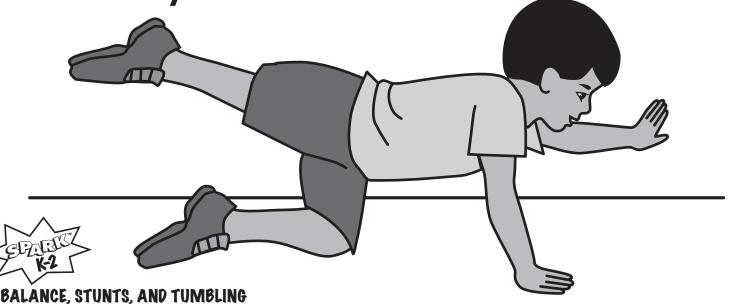

#### Balanza de Rodilla

\*Balance on both knees and place your hands on the mat.

★ Lift 1 leg straight back. Hold your pose.

\*Switch legs and try it again. Which is easier?

BALANCE, STUNTS, AND TUMBLING