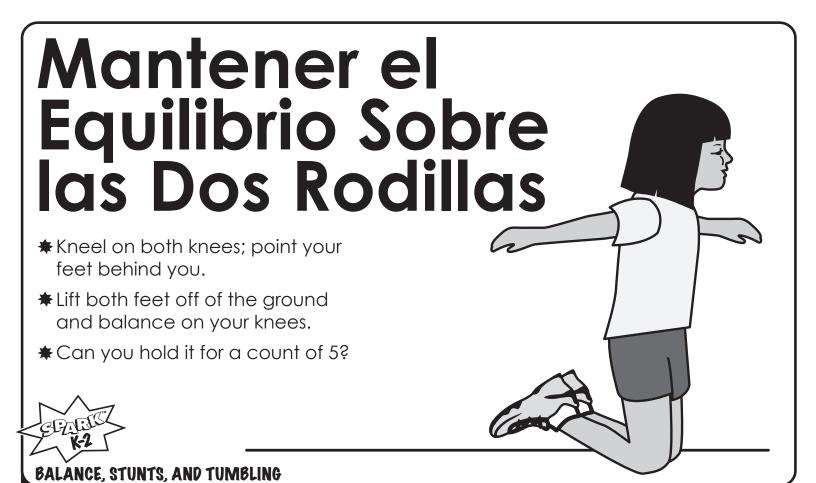

- \* Balance on hands and knees.
- ★ Make a 2-point bridge with your R hand and L knee.
- \* Now switch and try L hand and R knee.

Balanceo de Rodilla

- \*Start on both knees.
- ★ Take your arms out to the side and lean one way balancing on 1 knee.
- ★ Can you hold it for a count of 5?