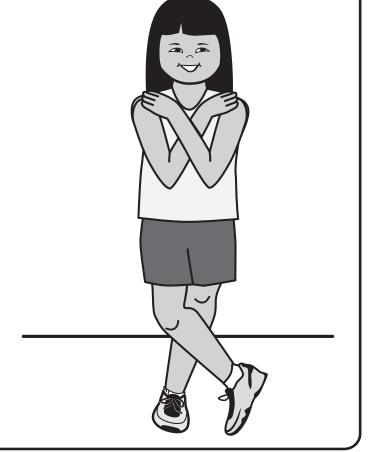

### Posición de Kimbo

- \*Stand with your L foot flat on the ground.
- \*Cross your R leg over the L until the R foot is pointed down and your toe is touching the ground.
- **★**Can you hold it for a count of 5?