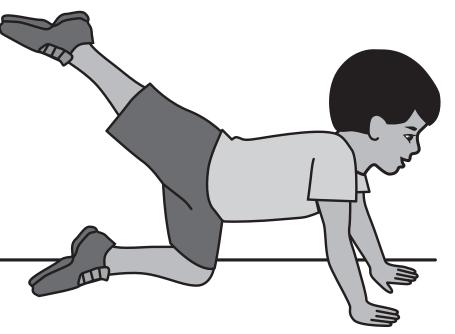

#### Balanza de Rodilla

\*Balance on both knees and place your hands on the mat.

★ Lift 1 leg straight back. Hold your pose.

\*Switch legs and try it again. Which is easier?

BALANCE, STUNTS, AND TUMBLING