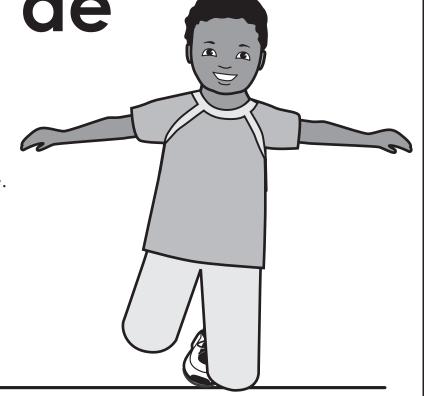

BALANCE, STUNTS, AND TUMBLING

ANCE, STUNTS, AND TUMBLING

STATIC BALANCES

Mantener el Equilibrio hacia Delante

- \*Stand and lift your arms out to the sides.
- \*Keep one leg straight (don't bend at the knee), raise the other leg straight in front of you. Hold your pose.
- \*Can you balance on the other leg, too?