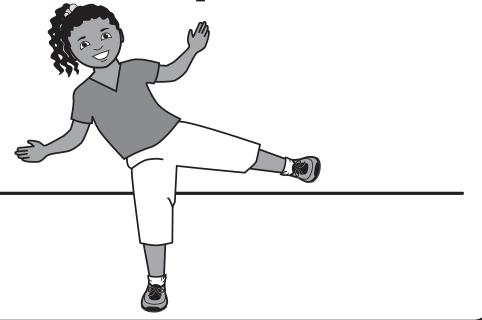

BALANCE, STUNTS, AND TUMBLING

ANCE, STUNTS, AND TUMBLING

STATIC BALANCES

Mantener el Equilibrio hacia Delante

- \*Stand and lift your arms out to the sides.
- \*Keep one leg straight (don't bend at the knee), raise the other leg straight in front of you. Hold your pose.
- \*Can you balance on the other leg, too?