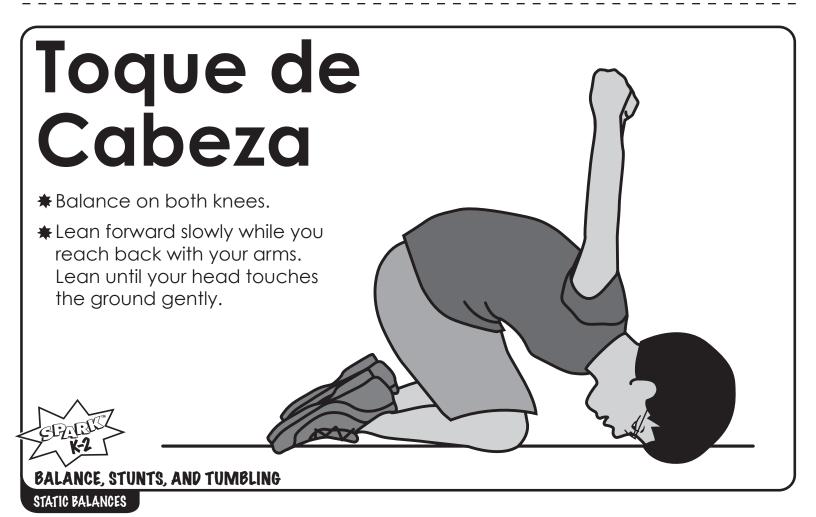

MBLING

## Parado con la Rodilla en Alto

- \*Stand tall; lift 1 knee up so your thigh is level (parallel) with the ground.
- \*Point your toes down.
- ★ Can you hold it for a count of 5?



BALANCE, STUNTS, AND TUMBLING

STATIC BALANCES



# Cigüeña

\*Stand on 1 leg, put the other leg on the side of your knee.

- \*Extend both arms out to the side.
- **★** Can you hold it for a count of 5?





BALANCE, STUNTS, AND TUMBLING



Mantener el Equilibrio de Mano/Rodilla

- \* Balance on hands and knees.
- ★ Make a 2-point bridge with your R hand and L knee.
- \* Now switch and try L hand and R knee.



Balanceo de Rodilla

- \*Start on both knees.
- ★ Take your arms out to the side and lean one way balancing on 1 knee.
- ★ Can you hold it for a count of 5?





BALANCE, STUNTS, AND TUMBLING



# Mantener el Equilibrio de Hombros/Pies

★ Lie on your back, bend your knees and put your feet flat on the floor.

★ Lift your hips so only your shoulders, feet, and arms are touching the floor.

\*Do not put any weight on your neck or head.



BALANCE, STUNTS, AND TUMBLING

ANCE, STUNTS, AND TUMBLING

STATIC BALANCES



Mantener el Equilibrio hacia Delante

- \*Stand and lift your arms out to the sides.
- \*Keep one leg straight (don't bend at the knee), raise the other leg straight in front of you. Hold your pose.
- \*Can you balance on the other leg, too?





BALANCE, STUNTS, AND TUMBLING

ANCE, STUNTS, AND TUMBLING

STATIC BALANCES



#### Balanza de Rodilla

\*Balance on both knees and place your hands on the mat.

★ Lift 1 leg straight back. Hold your pose.

\*Switch legs and try