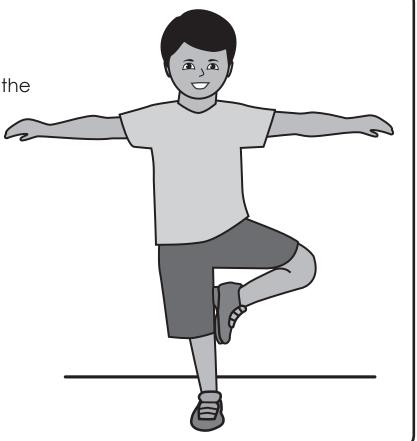

## Parado con la Rodilla en Alto

- \*Stand tall; lift 1 knee up so your thigh is level (parallel) with the ground.
- \*Point your toes down.
- ★ Can you hold it for a count of 5?

BALANCE, STUNTS, AND TUMBLING