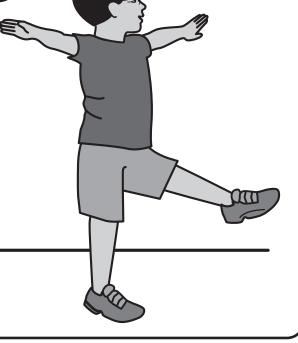

BALANCE, STUNTS, AND TUMBLING

ANCE, STUNTS, AND TUMBLING

STATIC BALANCES

Mantener el Equilibrio hacia Delante

- \*Stand and lift your arms out to the sides.
- \*Keep one leg straight (don't bend at the knee), raise the other leg straight in front of you. Hold your pose.
- \*Can you balance on the other leg, too?