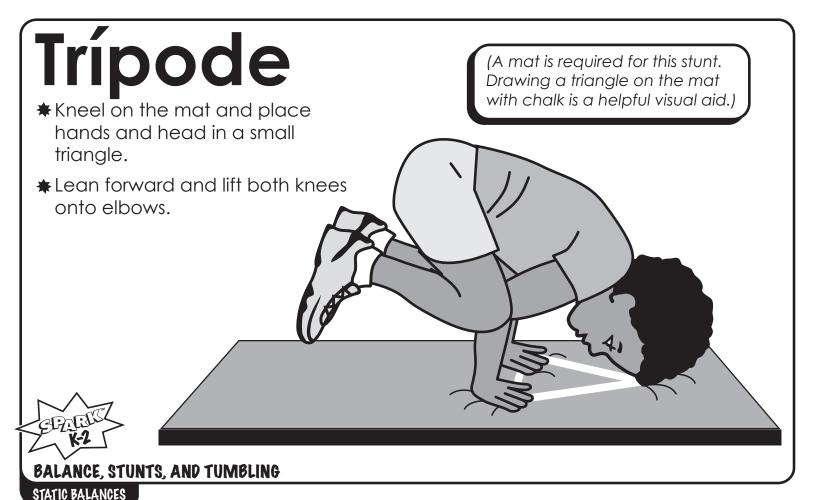

- \* Balance on hands and knees.
- ★ Make a 2-point bridge with your R hand and L knee.
- \* Now switch and try L hand and R knee.

Balanceo de Rodilla

- \*Start on both knees.
- ★ Take your arms out to the side and lean one way balancing on 1 knee.
- ★ Can you hold it for a count of 5?