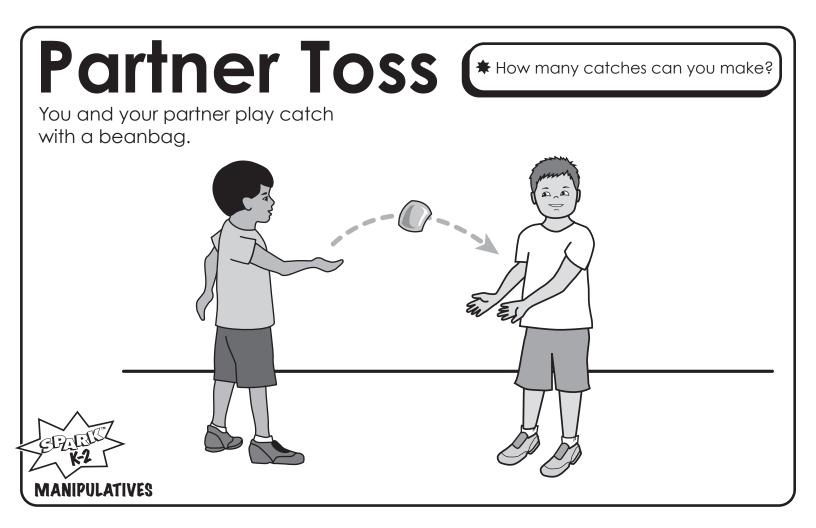

# Partner Step Back

Play catch with your partner and take 1 step back after each catch.