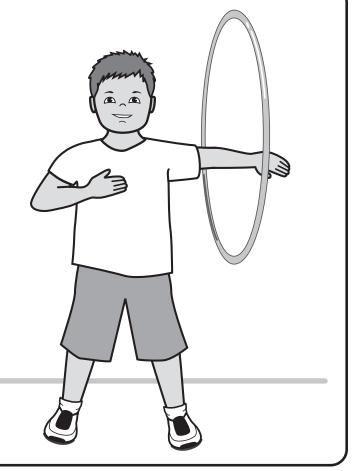

# Arm Spin

With your hoop around your wrist, and move to keep it circling your arm.

- How long can you keep it going?
- Can you switch arms while the hoop is moving?