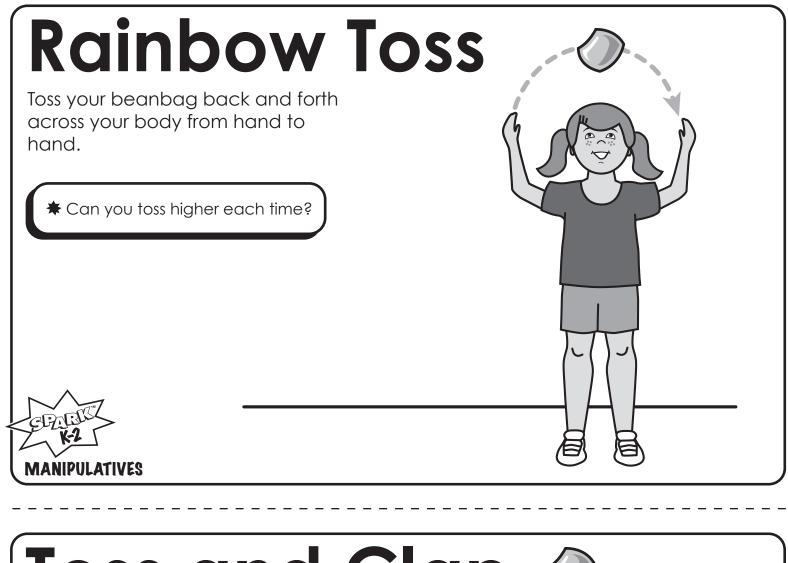

## Toss and Clap

Toss your beanbag and clap your hands before catching it.

How many claps can you do and still catch the beanbag?