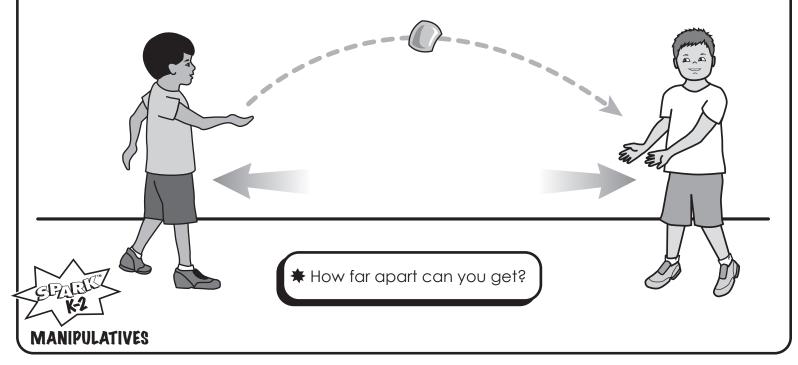

# Partner Step Back

Play catch with your partner and take 1 step back after each catch.