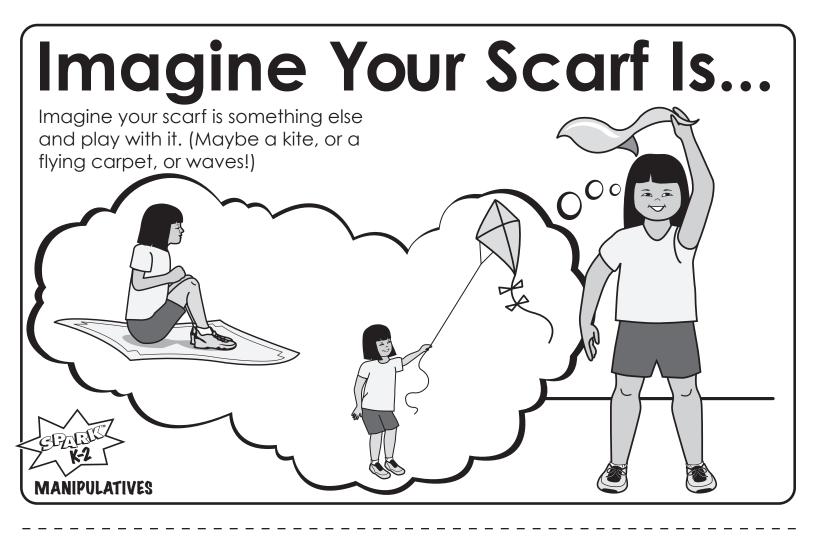

## Imagine You Are...

What can you become with your scarf? (Maybe a juggler, a magician, or a bullfighter!)