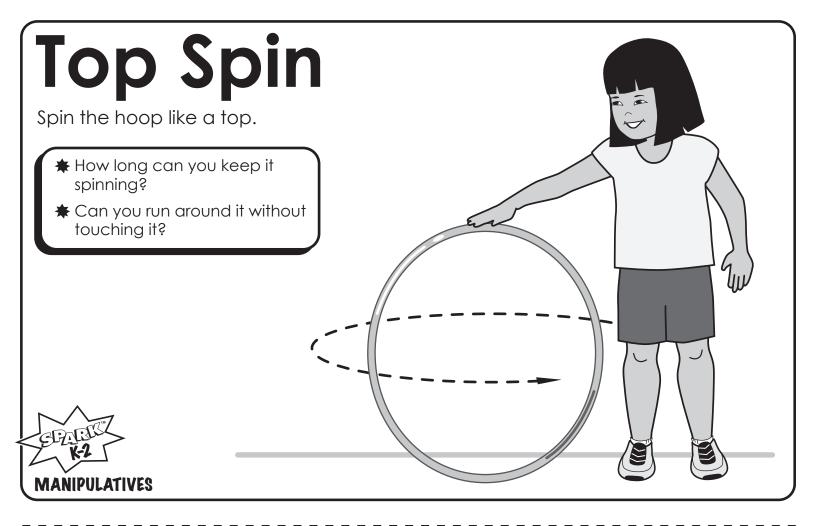

# Hoop Rolling

Pretend your hoop is a pet you are taking for a walk by pushing it with your palm.

Can you roll it in a straight pathway?Can you roll it in a curved pathway?