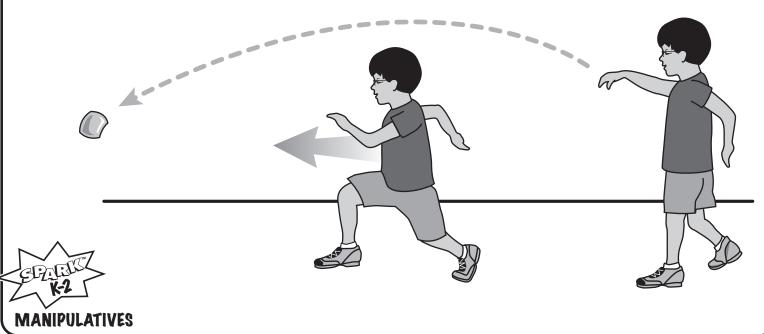

# Partner Step Back

Play catch with your partner and take 1 step back after each catch.