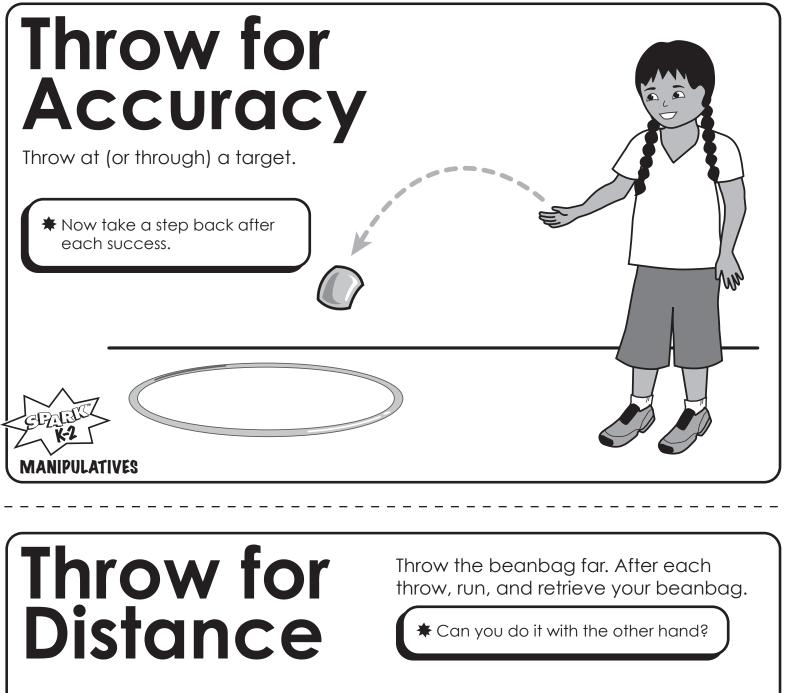

by pushing it with your palm.

Can you roll it in a straight pathway?Can you roll it in a curved pathway?



### Jump Hoop

Use the hoop like a jump rope.

Can you do it forward?
Can you do it backward?





# Arm Spin

With your hoop around your wrist, and move to keep it circling your arm.

- How long can you keep it going?
- Can you switch arms while the hoop is moving?







### Partner Hoop Exchange

Can you and your partner exchange hoops by rolling them back and forth?

EFERIC K-2 MANIPULATIVES



#### Self-Toss and Catch

Toss and catch your beanbag with two hands.

\* Can you catch with 1 hand?

Can you throw with 1 hand and catch with 2?







## Toss and Clap

Toss your beanbag and clap your hands before catching it.

How many claps can you do and still catch the beanbag?









# Partner Step Back

Play catch with your partner and take 1 step back after each catch.



# Partner Twist and Turn

Stand back-to-back with your partner and pass the beanbag around your bodies by twisting and turning.

How many times can you pass it around?



MANIPULATIVES

#### Partner Bend and Stretch

Stand back-to-back with your partner and pass the beanbag over and under your bodies by reaching overhead and passing between legs.

How many times can you pass it around?



## Imagine You Are...

What can you become with your scarf? (Maybe a juggler, a magician, or a bullfighter!)



### Self-Toss and Catch

Can you toss and catch your scarf with...

- your R hand?
- your L hand?
- a clap before catching?
- a turn before catching?
- another body part?



## Drawing

Draw with yo