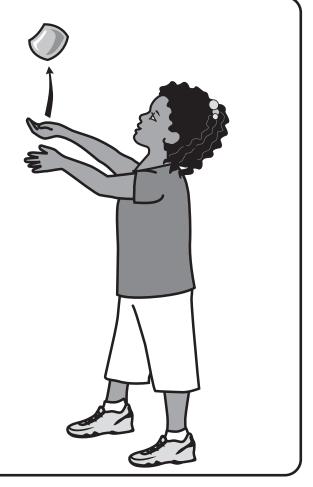

#### Self-Toss and Catch

Toss and catch your beanbag with two hands.

\* Can you catch with 1 hand?

Can you throw with 1 hand and catch with 2?