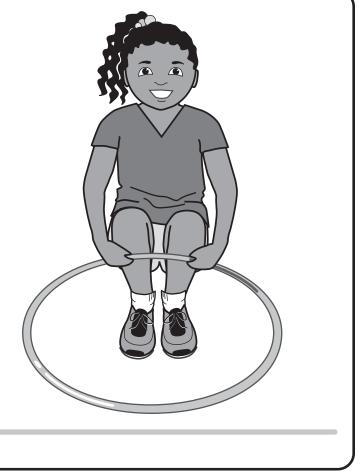

### Jump Hoop

Use the hoop like a jump rope.

Can you do it forward?
Can you do it backward?