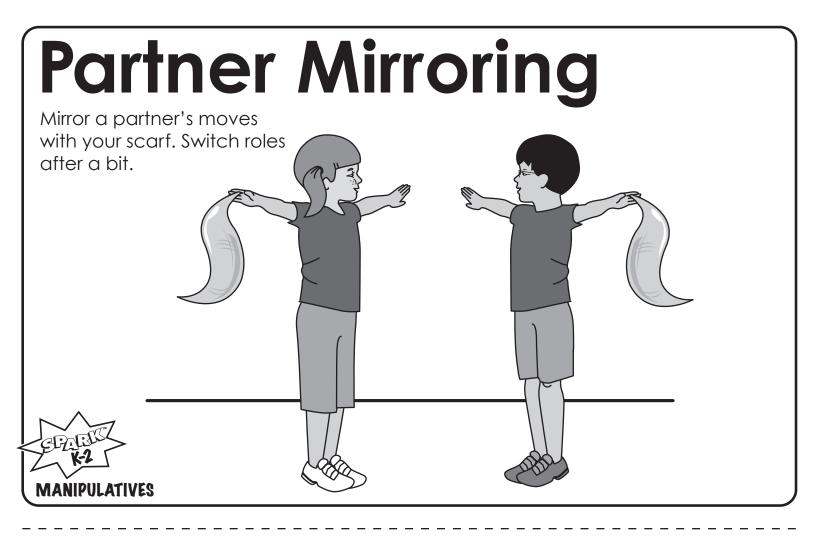

back after each catch.



# Partner Twist and Turn

Stand back-to-back with your partner and pass the beanbag around your bodies by twisting and turning.

How many times can you pass it around?



MANIPULATIVES

#### Partner Bend and Stretch

Stand back-to-back with your partner and pass the beanbag over and under your bodies by reaching overhead and passing between legs.

How many times can you pass it around?



## Imagine You Are...

What can you become with your scarf? (Maybe a juggler, a magician, or a bullfighter!)



### Self-Toss and Catch

Can you toss and catch your scarf with...

- your R hand?
- your L hand?
- a clap before catching?
- a turn before catching?
- another body part?



## Drawing

Draw with your scarf.

Can you write your name?Can you write the numbers 1-10?