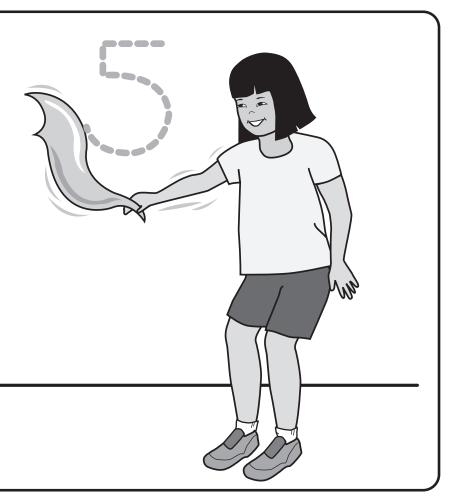

## Drawing

Draw with your scarf.

Can you write your name?Can you write the numbers 1-10?